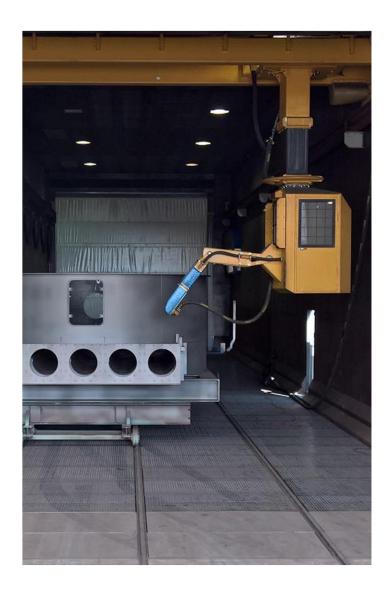

# **DELIVERY IN 2017**

Blastman B20CX robot Blastman blast pot

### Workpiece

-Various steel structures as O.I.L is blast and paint contractor

#### Nozzle / robot

- 1 x 16 mm