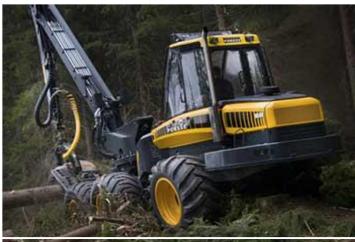

## REFERENCE



# **PONSSE**

Vieremä, Finland

## 1st DELIVERY IN 2007

2 Blastman B16 robots Blast vessels

## **2nd DELIVERY IN 2016**

2 Blastman B16S robots Blast vessels





### **OBJECTIVE**

Automize production
Improve quality and efficiency
Improve health and safety of operators

## **PROCESS INFORMATION**

### Workpiece

- Forest machinery parts

### **Workpiece condition**

- Existing coating and new production

### **Pressure**

- 7 bar

### **Abrasive**

- Steel grit

### Nozzle / robot

- 1 x 12 mm

### **Efficiency**

- 100 m<sup>2</sup>/h

### Typical manual blasting efficiency

- 5-10 m<sup>2</sup>/h for a similar process

### **Cleanliness**

- Sa 2,5

Picture taken from 25 years old robot right before retirement.