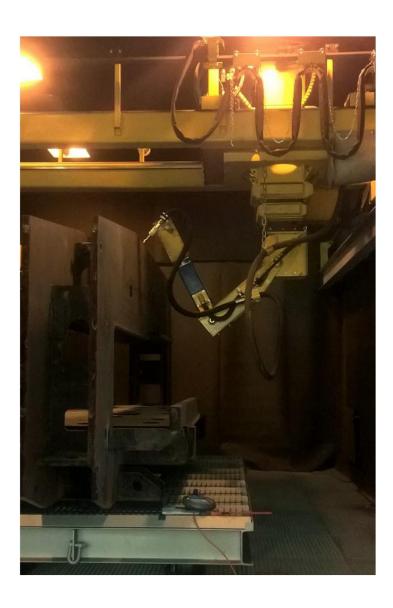

# **DELIVERY IN 2016**

Blastman B20S robot

Blast vessels

PTP-programming

### Workpiece

- Frames of laser cutting and punching machines

### Nozzle / robot

- 1 x 13 mm